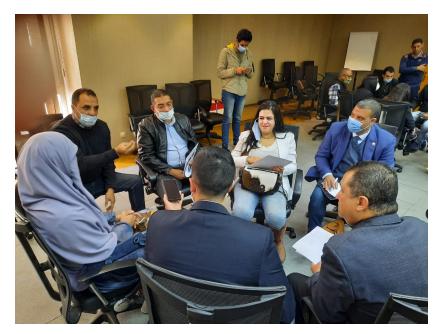

Then, the participants were divided into 3 groups and were given the background papers; a faculty member was assigned to each group. The groups went through the checklist questions and were involved in a 2-hour discussion. Very beneficial insights were shared, services discussed, market challenges elaborated.