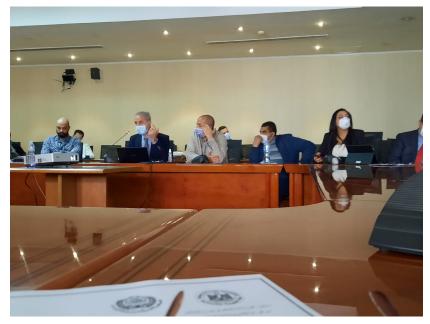

Four faculty members were present from both institutions to organize the roundtable. Moreover, Joaquim Gaião, the Portuguese expert was present and held a workshop on the future trends in leather processing, which was a major factor in attracting 30 businesspeople to attend the roundtable. After the workshop many questions were addressed to Mr. Joaquim and the attendees shared their hopes on the continuity of such sessions and workshops.

12:00 - 13:00: Presentation by the Portuguese expert Joaquim Gaião titled "Trends to the future in leather processing"

13:00 – 13:30: Questions for the expert, a short break, and set up of the roundtable