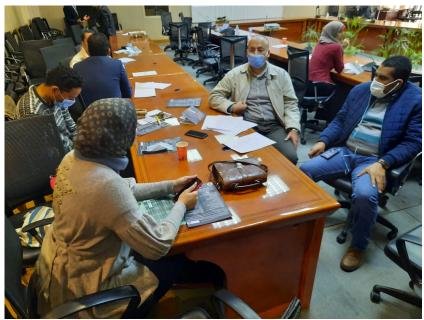

#### 1 Description

The Egyptian roundtable was held by the Arab Academy for Science, Technology and Maritime Transport and South Valley University and took place on Monday December 7th, 2020 in Cairo at the premises of the Ministry of Trade and Industry where 30 tannery owners, producers, government representatives and leather experts were present.

The roundtable was organized in cooperation with the Egyptian Ministry of Trade, under the umbrella of the Industry Council for Technology and Innovation and the Tanning and Leather Industry Center, who also helped in inviting relevant stakeholders.

At the beginning of the session INNOLEA rollups were displayed. Agenda, AASTMT center brochures and background papers were distributed among participants.

Representatives of the ministry of Trade and Industry gave their speeches and Dr. Sandra Haddad introduced the INNOLEA project, the centers and services of AASTMT and SVU leather innovation centers, the collaboration platform and the discussion forum. The participants showed great interest.

Four faculty members were present from both institutions to organize the roundtable. Moreover, Joaquim Gaião, the Portuguese expert was present and held a workshop on the future trends in leather processing, which was a major factor in attracting 30 businesspeople to attend the roundtable. After the workshop many questions were addressed to Mr. Joaquim and the attendees shared their hopes on the continuity of such sessions and workshops.

Then, the participants were divided into 3 groups and were given the background papers; a faculty member was assigned to each group. The groups went through the checklist questions and were involved in a 2-hour discussion. Very beneficial insights were shared, services discussed, market challenges elaborated.