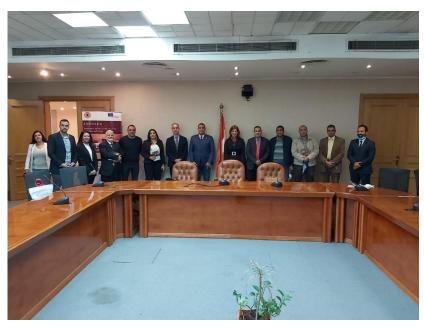

#### 1 Description

The Egyptian roundtable was held by the Arab Academy for Science, Technology and Maritime Transport and South Valley University and took place on Monday December 7th, 2020 in Cairo at the premises of the Ministry of Trade and Industry where 30 tannery owners, producers, government representatives and leather experts were present.

The roundtable was organized in cooperation with the Egyptian Ministry of Trade, under the umbrella of the Industry Council for Technology and Innovation and the Tanning and Leather Industry Center, who also helped in inviting relevant stakeholders.

At the beginning of the session INNOLEA rollups were displayed. Agenda, AASTMT center brochures and background papers were distributed among participants.

Representatives of the ministry of Trade and Industry gave their speeches and Dr. Sandra Haddad introduced the INNOLEA project, the centers and services of AASTMT and SVU leather innovation centers, the collaboration platform and the discussion forum. The participants showed great interest.